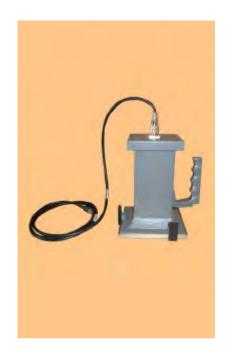

## Technical Data

AlphaContaminationProbetypeACP1 of Nucleonix make serves as alarge area (Approx. 100 sq.cm) alphacontamination probe. It is designed toworkwithNucleonixModel)CM712 or its equivalent.

## Alpha Scintillator Screen:

A rectangular ZnS Scintillator screen 10x10cm of covered with loose aluminized mylar foil with a suitable light guide for 2" PMT.

2" PMT of Hamamatsu or ETL or Equivalent.

Viewing area : 100 sq.cm Approx (circular)

**Operating Voltage Range :** 800V to 900V

**Efficiency :** Better than 25% (at centre) in contact with mesh

Cable length : One meter (by default)

**Open Area :** More than 85% of the area is open for measurement.